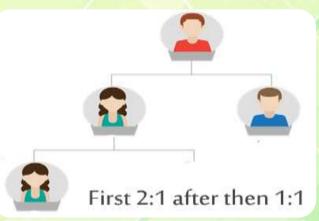

## Binary Plan Package (1799 Rs)

- 1. 800 Rs/pair matching.
- 2. 6 time closing in a day.
- 3. 1 pair capping/closing.
- 4. Capping income: 4800 Rs/day

First 2:1 after then 1:1

<sup>\*</sup> Note:2,4,6,8,10,12,14,16,18,20 pair will deduct.

(Monday to Friday Only)

First 2:1 after then 1:1

<sup>\*</sup> Note:2,4,6,8,10,12,14,16,18,20 pair will deduct.