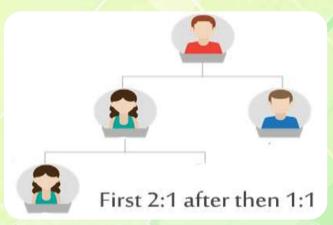

## Binary Plan Package (1799 Rs)

- 1. 800 Rs/pair matching.
- 2. 6 time closing in a day.
- 3. 1 pair capping/closing.
- 4. Capping income: 4800 Rs/day

First 2:1 after then 1:1

<sup>\*</sup> Note:2,4,6,8,10,12,14,16,18,20 pair will deduct.

(Monday to Friday Only)

First 2:1 after then 1:1

<sup>\*</sup> Note:2,4,6,8,10,12,14,16,18,20 pair will deduct.